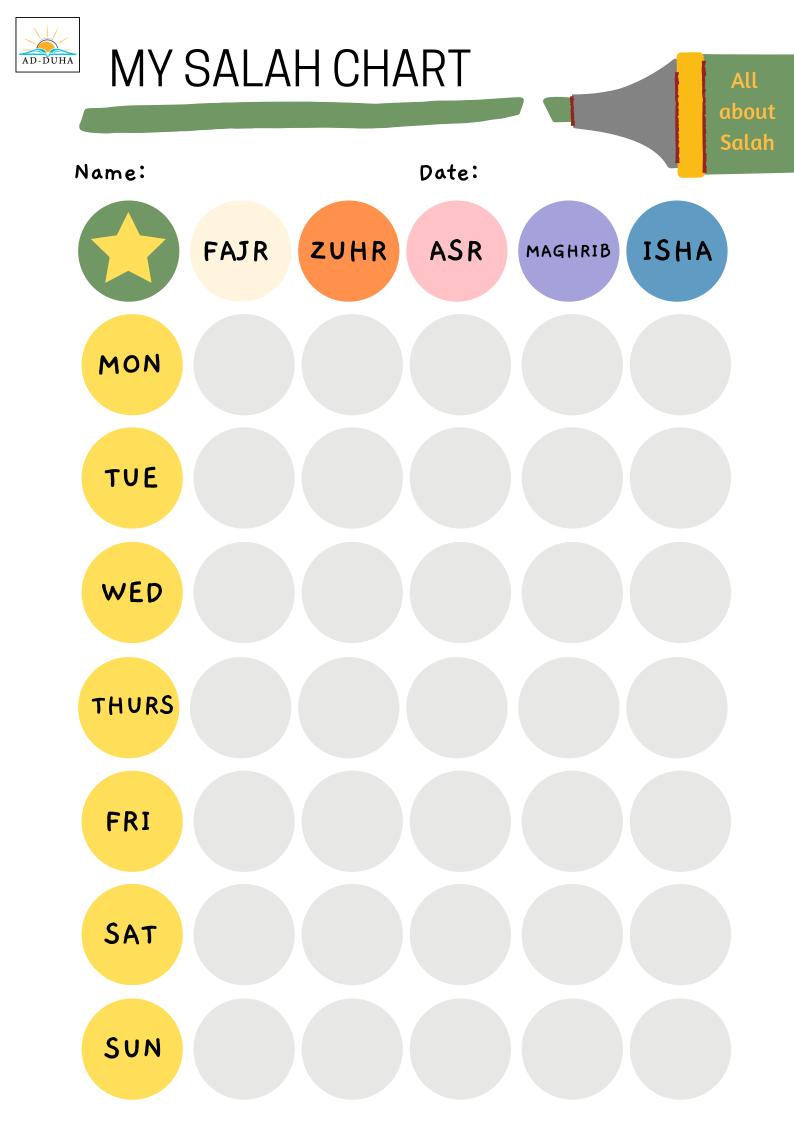

# ACTIVITY BOOK

NAME

CLASS

- June 2021
- Ad-Duha Institute

| Page    | Activity            |  |  |  |  |
|---------|---------------------|--|--|--|--|
| 3 - 4   | Tajweed practise    |  |  |  |  |
| 5-13    | Let's learn Arabic! |  |  |  |  |
| 14-15   | My Muslim Identity  |  |  |  |  |
| Page 16 | All about Salah     |  |  |  |  |
| Page 17 | My Salah chart      |  |  |  |  |
| 18-19   | In Jannah I want    |  |  |  |  |
| Page 20 | Islamic Character   |  |  |  |  |