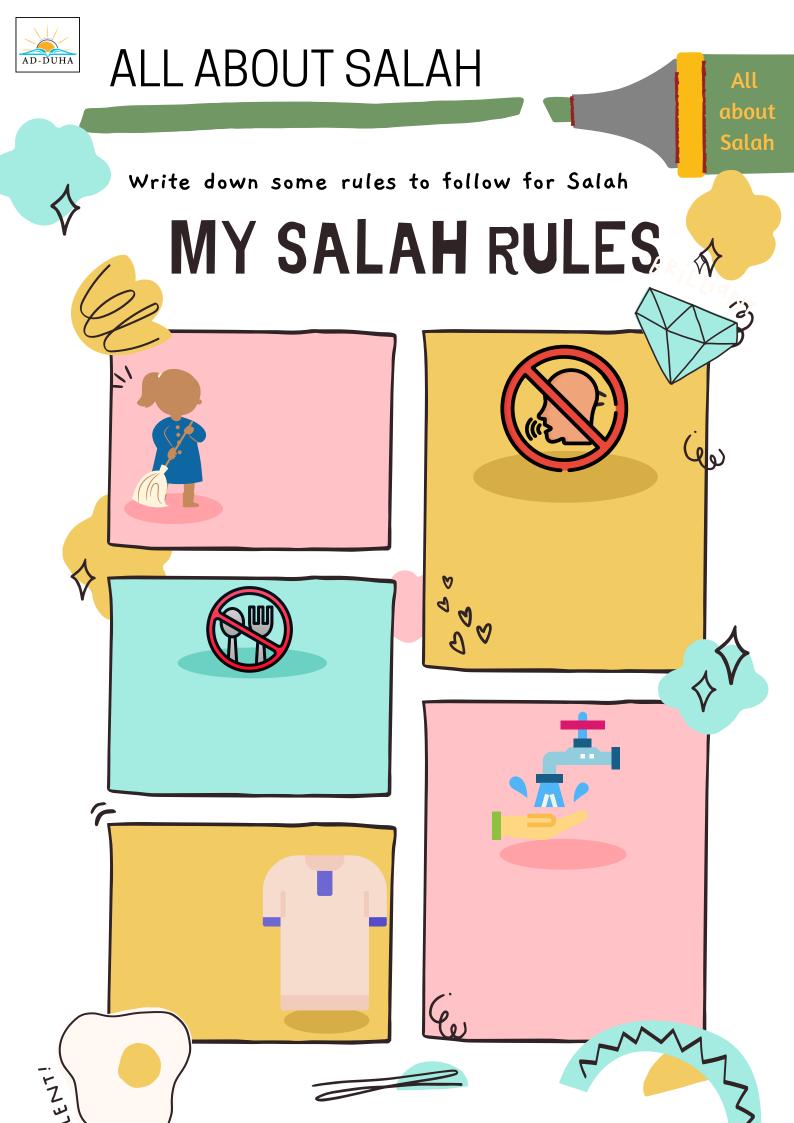

about Salah     |  |  |  |  |
| Page 17 | My Salah chart      |  |  |  |  |
| 18-19   | In Jannah I want    |  |  |  |  |
| Page 20 | Islamic Character   |  |  |  |  |



## HEAVY & LIGHT

Heavy letters often rhyme with the English word 'car'. Using the Transliteration guess which letters are heavy, check your answers using the scales below.

Tajweed

**Practise** 





Draw a line from the letters to show if they are heavy or light, check your answers using the scales.

Tajweed

**Practise** 







Let's Learn Ar<u>abic!</u>



Arnab





Let's Learn Arabi<u>c!</u>











Let's Learn Arabic!





Tuffaah





Let's Learn Ar<u>abic!</u>













MY MUSLIM IDENTITY

Who |?

Write down some words that describe who you are...

#### Name:

Age:

### **WORDS THAT DESCRIBE WHO I AM**







Directions: Finish the picture and then complete the sentence based on your drawing.





| IN J | ANNAF | HIWA | NT | In<br>Jannal<br> |
|------|-------|------|----|------------------|
|      |       |      |    |                  |
|      |       |      |    | <br>             |
|      |       |      |    |                  |
|      |       |      |    | <br>             |
|      |       |      |    | <br>             |
|      |       |      |    |                  |
|      |       |      |    |                  |
|      |       |      |    |                  |



## **KINDNESS**

#### Draw a picture in the box to remind you of

Islamic

Charactei

the Hadith below

# "KINDNESS IS A MARK OF FAITH, AND WHOEVER IS NOT KIND HAS NO FAITH."

MUSLIM