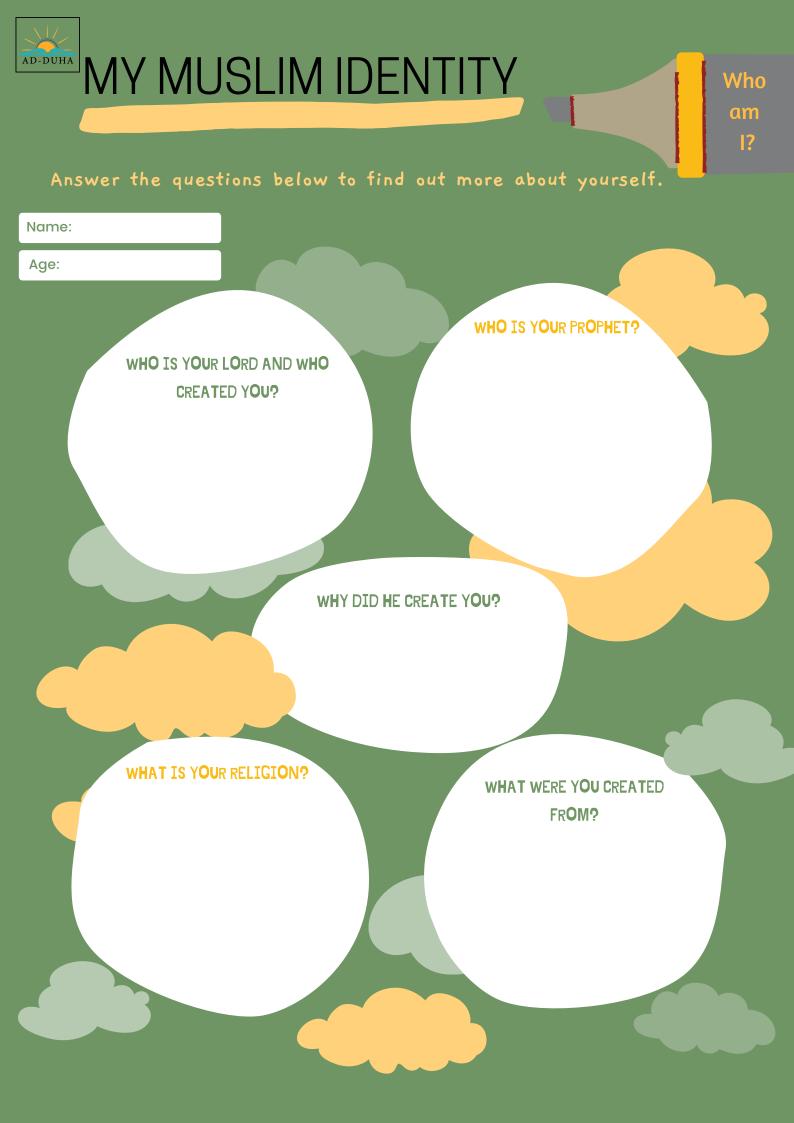

MY MUSLIM IDENTITY

Who |?

Write down some words that describe who you are...

#### Name:

Age: