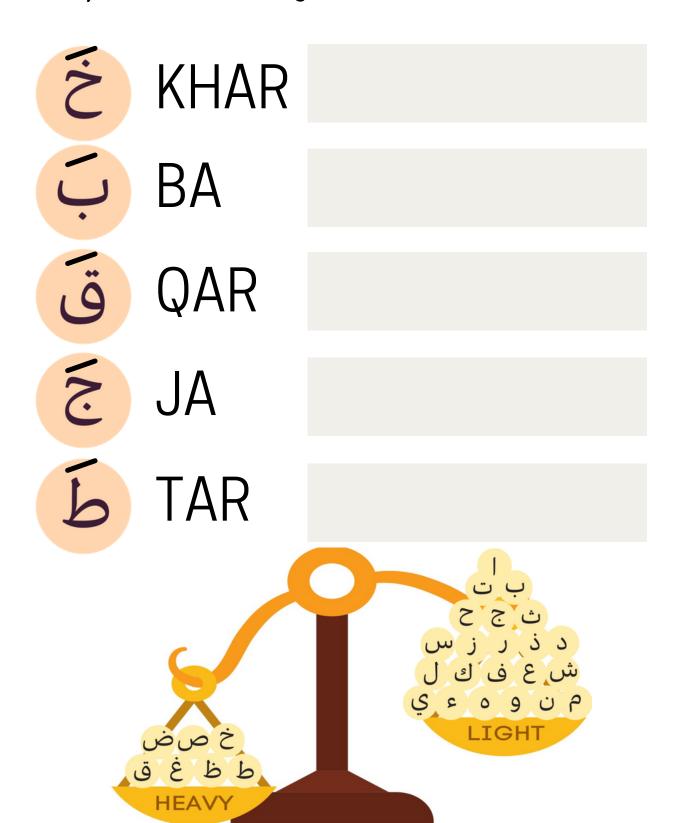

## HEAVY & LIGHT

Heavy letters often rhyme with the English word 'car'. Using the Transliteration guess which letters are heavy, check your answers using the scales below.

Tajweed

**Practise** 

Draw a line from the letters to show if they are heavy or light, check your answers using the scales.