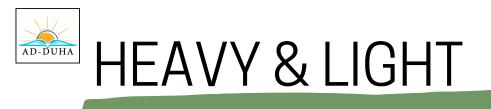

## HEAVY & LIGHT

Heavy letters often rhyme with the English word 'car'. Using the Transliteration guess which letters are heavy, check your answers using the scales below.

Tajweed

**Practise** 

Draw a line from the letters to show if they are heavy or light, check your answers using the scales.